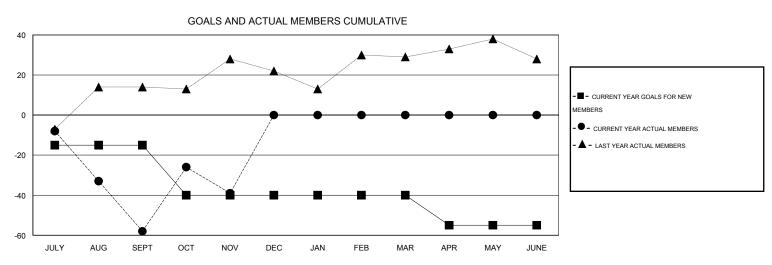

## **LOCATION PENNSYLVANIA**

| GMT: Cindy G  | iregg            | LOCATION PENNSYLVANIA |                  |                  |                               |                    |                                     |                    | GMT CA 1         |  |
|---------------|------------------|-----------------------|------------------|------------------|-------------------------------|--------------------|-------------------------------------|--------------------|------------------|--|
|               |                  | Clubs                 |                  |                  | Members RESULTS FOR 2016-2017 |                    |                                     |                    |                  |  |
|               | RESU             | ILTS FOR 2016-2017    | ,                |                  |                               |                    |                                     |                    |                  |  |
| QUARTER       | NEW CLUB<br>GOAL | NEW CLUBS             | DROPPED<br>CLUBS | NET<br>GAIN/LOSS | QUARTER                       | NEW MEMBER<br>GOAL | CHARTER AND<br>NEW MEMBERS<br>ADDED | DROPPED<br>MEMBERS | NET<br>GAIN/LOSS |  |
| JULY/AUG/SEPT | 0                | 0                     | 1                | -1               | JULY/AUG/SEPT                 | -15                | 22                                  | 80                 | -58              |  |
| OCT/NOV/DEC   | 0                | 0                     | 0                | 0                | OCT/NOV/DEC                   | -25                | 54                                  | 35                 | 19               |  |
| JAN/FEB/MAR   | 1                | 0                     | 0                | 0                | JAN/FEB/MAR                   | 0                  | 0                                   | 0                  | 0                |  |
| APR/MAY/JUNE  | 0                | 0                     | 0                | 0                | APR/MAY/JUNE                  | -15                | 0                                   | 0                  | 0                |  |